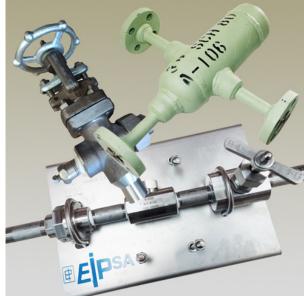

### **EIPSA-SPAIN**

Restriction orifice plates are widely used for many applications within the industry. Although the design is very similar to a orifice plate the function is different

### RESTRICTION PLATES ARE USED TO SUIT AND NUMBER OF DIFFERENT PURPOSES INCLUDING

- 1. Reduction of inline pressure
- Control floor rates by restricting flow regardless of downstream conditions

### DESIGN CONSIDERATIONS

- 1. Prevent critical flow
- 2. Removal of Cavitation
- 3. Reduce noise levels