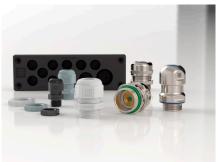

## BICC COMPONENTS INDIA

BICC components Limited (BCL) manufactures & distributes a wide range of BICC industrial Cable Glands, BICC cable Cleats, BICC Cable connectors and associated accessories. Our exclusive range of products find their way into many markets including oil refineries, petrochemical industry, power stations, water treatment works, mines and quarries.

BW Type brass gland for indoor use with all kind of steel wire armoured (SWA) cable and aluminium wire armoured (AWA) cable.

CW type brass cable gland for uses with steel wire armoured cable (SWA)

A2 type brass cable gland for use with all types of unarmoured cable

E1W type brass cable glands for use with all types of armoured cables.