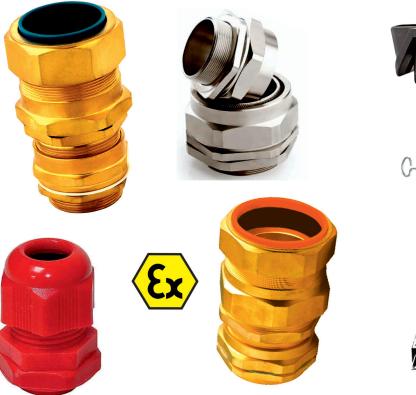

# BICC C COMPONENTS

## BICC COMPONENTS INDIA

BICC components Limited (BCL) manufactures & distributes a wide range of BICC industrial Cable Glands, BICC cable Cleats, BICC Cable connectors and associated accessories. Our exclusive range of products find their way into many markets including oil refineries, petrochemical industry, power stations, water treatment works, mines and quarries.

BW Type brass gland for indoor use with all kind of steel wire armoured (SWA) cable and aluminium wire armoured (AWA) cable.

CW type brass cable gland for uses with steel wire armoured cable (SWA)

A2 type brass cable gland for use with all types of unarmoured cable

E1W type brass cable glands for use with all types of armoured cables.