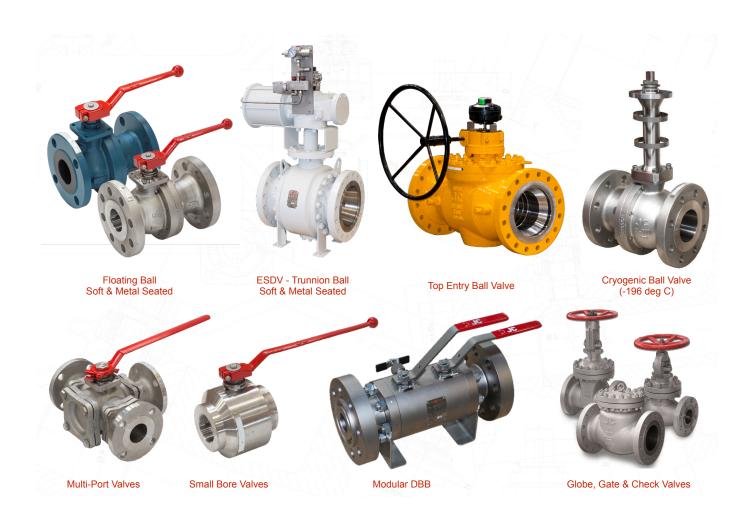

## JC FABRICA DE VALVULAS, S.A. J.C. VALVES - SPAIN

### **Gate Valves**

Bolted bonnet and pressure seal from 2" to 36" class 150 to 2500

### **Globe Valve**

Bolted bonnet and pressure seal from 2" to 36", class 150 to 2500

### **Ball Valves**

Floating Trunnion, cryogenic, DIN & ANSI, Soft and metal seataed, standard or customize constructions, different materials and executions for all kinds of services and applications.

### **Check Valves**

Bolted bonnet and pressure seal from 2" to 36", class 150 to 2500