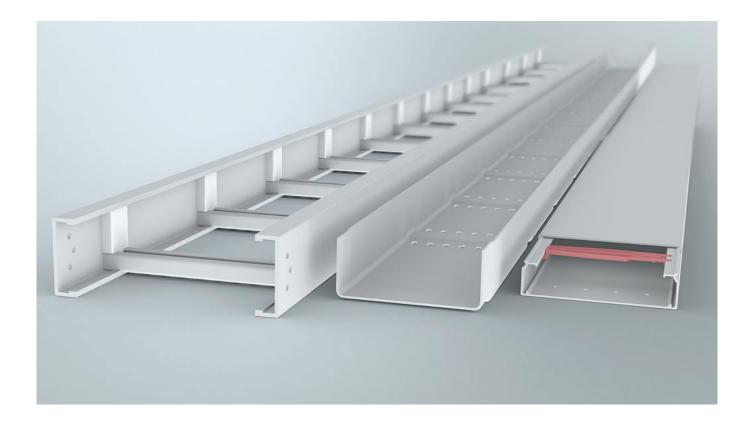

### **EBO SYSTEMS FRANCE**

Established in 1959 in Switzerland, EBO Systems S.A.S. is a global market leader in the field of glass-reinforced plastic (GRP) cable support systems has been part of the Niedax Group since 2010. With an extensive and varied product line, the company covers a wide range of highly specialised line and cable .routing applications in excellent quality GRP.

 $\ensuremath{\mathsf{GRP}}$  cable support systems are extremely hard-wearing - few other materials are as robust as glass-reinforced polyester. GRP can withstand exposure to harsh conditions such as heat, sunlight, cold or aggressive chemicals without any loss of performance - and that over decades.

### **OUR PRODUCTS:**

- 1. K2 FRP / GRP Cable Tray
- 2. KP FRP / GRP Cable Tray
- 3. UL FRP / GRP Cable Tray
- 4. BK FRP / GRP Cable Tray5. Cable Troughing SP
- 6. ML Cable Ladders

### **EBO SYSTEM - CABLE EXPERTS**

- Fire Resistant
- Long service life 2.
- Insulation
- 4. Implementation
- Robust