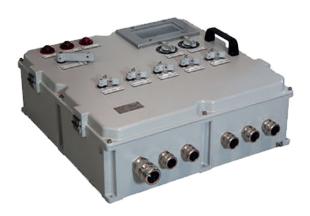

### PRODUCT DIVISIONS

**Electrical Products** 

- 1. EXD (Flame Proof)
- 2. EXE (Increased Safety)
- Non-Explosion proof (Weather Proof) equipment

### **PANELS**

- 1. EXD MCC, Lighting Distribution Boards
- EXD Control Panels for annucation, soot blower application with and without PLC
- 3. EXP Purged Panels