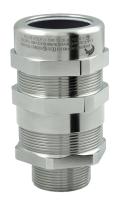

# BICC C COMPONENTS

## BICC COMPONENTS INDIA

BICC components Limited (BCL) manufactures & distributes a wide range of BICC industrial Cable Glands, BICC cable Cleats, BICC Cable connectors and associated accessories. Our exclusive range of products find their way into many markets including oil refineries, petrochemical industry, power stations, water treatment works, mines and quarries.

BW Type brass gland for indoor use with all kind of steel wire armoured (SWA) cable and aluminium wire armoured (AWA) cable.

CW type brass cable gland for uses with steel wire armoured cable (SWA)

A2 type brass cable gland for use with all types of unarmoured cable

E1W type brass cable glands for use with all types of armoured cables.