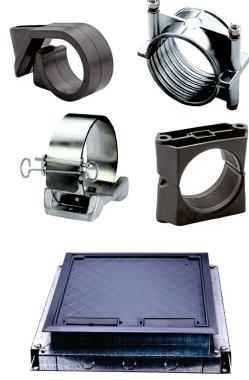

### **EBO SYSTEMS FRANCE**

Established in 1959 in Switzerland, EBO Systems S.A.S. is a global market leader in the field of glass-reinforced plastic (GRP) cable support systems has been part of the Niedax Group since 2010. With an extensive and varied product line, the company covers a wide range of highly specialised line and cable .routing applications in excellent quality GRP.

 $\ensuremath{\mathsf{GRP}}$  cable support systems are extremely hard-wearing - few other materials are as robust as glass-reinforced polyester. GRP can withstand exposure to harsh conditions such as heat, sunlight, cold or aggressive chemicals without any loss of performance - and that over decades.

### **OUR PRODUCTS:**

- 1. K2 FRP / GRP Cable Tray
- 2. KP FRP / GRP Cable Tray
- 3. UL FRP / GRP Cable Tray
- 4. BK FRP / GRP Cable Tray5. Cable Troughing SP
- 6. ML Cable Ladders

### **EBO SYSTEM - CABLE EXPERTS**

- Fire Resistant
- Long service life 2.
- Insulation
- 4. Implementation
- Robust