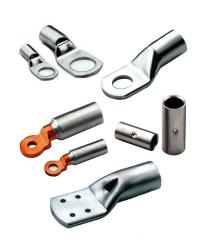

# BICC C COMPONENTS

## BICC COMPONENTS INDIA

BICC components Limited (BCL) manufactures & distributes a wide range of BICC industrial Cable Glands, BICC cable Cleats, BICC Cable connectors and associated accessories. Our exclusive range of products find their way into many markets including oil refineries, petrochemical industry, power stations, water treatment works, mines and quarries.

BW Type brass gland for indoor use with all kind of steel wire armoured (SWA) cable and aluminium wire armoured (AWA) cable.

CW type brass cable gland for uses with steel wire armoured cable (SWA)

A2 type brass cable gland for use with all types of unarmoured cable

E1W type brass cable glands for use with all types of armoured cables.