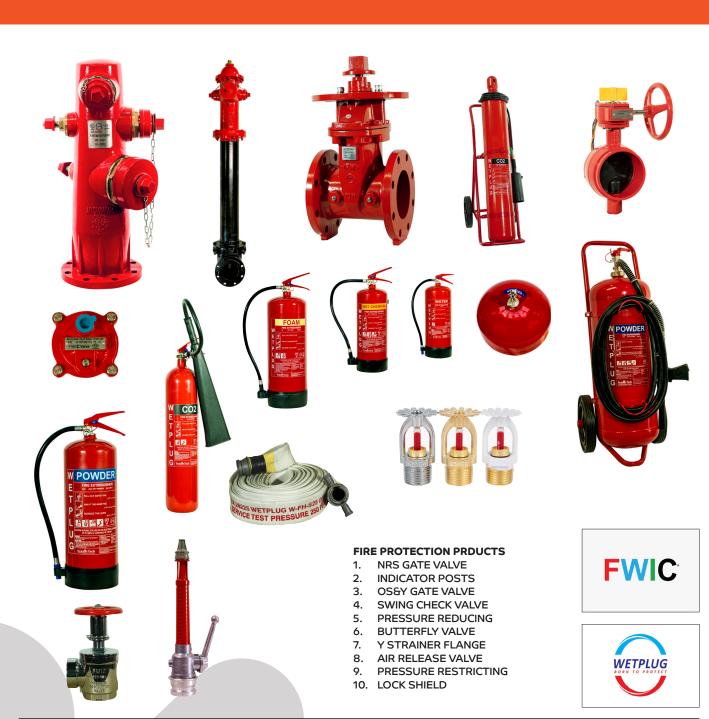

**OUR PRODUCTS:**

QUARTER TURN LOCKS MULTI TURN LOCKS SINGLE KEY BOLT LOCKS DOUBLE BOLT LOCKS

### **AXIOM INTERNATIONAL W.L.L**





# SAMYANG METAL INDUSTRY CO. LTD. KOREA



### **AXIOM INTERNATIONAL W.L.L**





## **VIRAJ PROFILES PRIVATE LTD INDIA**







### STAINLESS STEEL FLANGES

Viraj is the world leader in stainless steel forged flanges. We serve customers across 90 countries and six continents. The Viraj flanges are reputed and well known across the entire PVFF Industry for their reliability, strength and quality.

### STRINGENT QUALITY CONTROL SYSTEM 90 APPROVALS

- Weld Neck Flange
- Socket Weld Flange
- 5. Threaded Flange
- Lap Joint Flange 6.
- Orifice Flange
- Stubend

### **AXIOM INTERNATIONAL W.L.L**





## SENSOR TECH FIRE FIGHTING & SAFETY EQUIPMENT TRADING DUBAI



### **AXIOM INTERNATIONAL W.L.L**





### **SOLAPAK-UK**



Solapak Limited had its first footsteps in Buckinghamshire, England, and, over the years, continued to grow as one of "the best in class" stand-alone, industrial type, PV solar power system solutions provider for both, safe and hazardous (ATEX certified) area systems. With its far-reaching and countless successful projects executed

around the Middle East, Europe, Asia and North Africa, Solapak Limited is particularly proud to have established another fully fledged engineering and design branch in the Middle East in 2013, located in Masdar City, Abu Dhabi, enabling us to have a stronger presence in the region and a closer reach to our international clients.

### **AXIOM INTERNATIONAL W.L.L**





## KIRLOSKAR EBARA PUMPS LIMITE