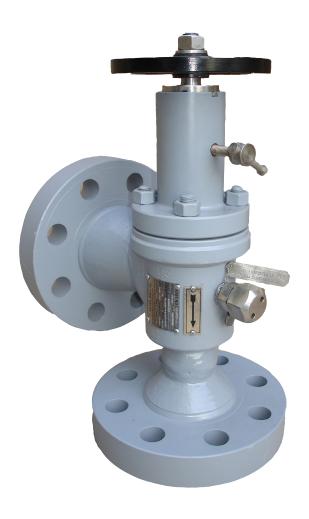

# JVS FLOW CONTROL PVT LTD - INDIA

JVS Engineers is one of the leading organizations in the field of design, engineering, manufacturing, supply and installation of flow control and well control equipment like adjustable & positive chokes, API 6A gate valves, well control manifold, well control choke, high pressure globe valves and pressure containing equipment like drilling spool, spacer spool, diverter spool, tees, crosses, mud manifold fittings and crossover connectors. JVS developed state of the art technology for flow control products, drilling well control manifolds and bespoke. engineering services with over 28 years of field experience.

#### **PRODUCT LIST**

- 1. Chokes & Chokes Control
- 2. Choke Design
- 3. Gate Valve
- 4. Well Control Manifold & High Pressure Piping
- 5. Pressure Containing Equipment
- 6. Divert System & Bell Nipple