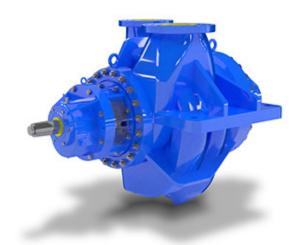

reach to our international clients.

### **AXIOM INTERNATIONAL W.L.L**





## KIRLOSKAR EBARA PUMPS LIMITED INDIA







#### API PUMPS

- 1. API Standard Pump OH1 KE1
- 2. API Standard Pump OH2 UCW (KESS)
- 3. API Standard Pump OH3 KV3
- 4. API Standard Pump OH5 KV5
- 5. API Standard Pump BB1 KBAD
- 6. API Standard Pump BB2 KS (KBSD)
- 7. API Standard Pump BB2 R2 (KBTS), R2D (KBTD)
- 8. API Standard Pump BB3 KB3S/KB3D
- 9. API Standard Pump BB4 SS(KBSH)/SSD (KBDH)
- 10. API Standard Pump BB5 DCS (KBDS) / DCD (KBDD)
- 11. API Standard Pump VS1, VS6 VPCS( KVSL) / VPCH (KVSH)
- 12. API Standard Pump VS4 KVS4

#### **NON-API PUMPS**

- 1. NON API Pump BFW Pump MSS (KBSL)
- 2. NON API Pump BFW Pump MSSH (KBSM)
- 3. NON API Pump BFW Pump SS (KBSH) / SSD (KBDH)
- 4. NON API Pump RO Pump KRO





### **AXIOM INTERNATIONAL W.L.L**





# **DUNES INDUSTRIES OMAN**









Guardrails are specified in major highways and roads projects as safety barriers. The Guardrail system Guardrail system absorbs the impact of out-ofcontrol vehicles while guiding the vehicle to safer stops. Proven results and consistent material quality make steel Guardrail systems the right barrier choice. Dunes Guardrail offers a sophisticated, standardized approach to guardrail fabrication.

### **AXIOM INTERNATIONAL W.L.L**





### **EIPSA-SPAIN**





Restriction orifice plates are widely used for many applications within the industry. Although the design is very similar to a orifice plate the function is different

### RESTRICTION PLATES ARE USED TO SUIT AND NUMBER OF DIFFERENT PURPOSES INCLUDING

- 1. Red