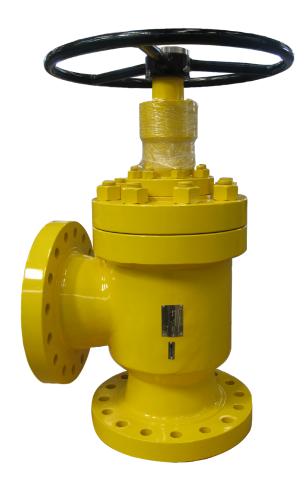

# JVS FLOW CONTROL PVT LTD - INDIA

JVS Engineers is one of the leading organizations in the field of design, engineering, manufacturing, supply and installation of flow control and well control equipment like adjustable & positive chokes, API 6A gate valves, well control manifold, well control choke, high pressure globe valves and pressure containing equipment like drilling spool, spacer spool, diverter spool, tees, crosses, mud manifold fittings and crossover connectors. JVS developed state of the art technology for flow control products, drilling well control manifolds and bespoke. engineering services with over 28 years of field experience.

#### **PRODUCT LIST**

- 1. Chokes & Chokes Control
- 2. Choke Design
- 3. Gate Valve
- 4. Well Control Manifold & High Pressure Piping
- 5. Pressure Containing Equipment
- 6. Divert System & Bell Nipple