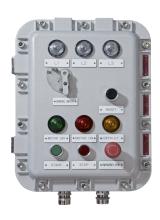

### PRODUCT DIVISIONS

**Electrical Products** 

- 1. EXD (Flame Proof)
- 2. EXE (Increased Safety)
- Non-Explosion proof (Weather Proof) equipment

### **PANELS**

- 1. EXD MCC, Lighting Distribution Boards
- EXD Control Panels for annucation, soot blower application with and without PLC
- 3. EXP Purged Panels