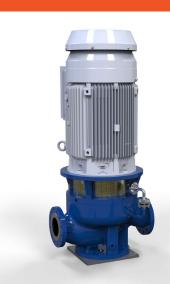

## KIRLOSKAR EBARA PUMPS LIMITED INDIA

#### API PUMPS

- 1. API Standard Pump OH1 KE1
- 2. API Standard Pump OH2 UCW (KESS)
- 3. API Standard Pump OH3 KV3
- 4. API Standard Pump OH5 KV5
- 5. API Standard Pump BB1 KBAD
- 6. API Standard Pump BB2 KS (KBSD)
- 7. API Standard Pump BB2 R2 (KBTS), R2D (KBTD)
- 8. API Standard Pump BB3 KB3S/KB3D
- 9. API Standard Pump BB4 SS(KBSH)/SSD (KBDH)
- 10. API Standard Pump BB5 DCS (KBDS) / DCD (KBDD)
- 11. API Standard Pump VS1, VS6 VPCS( KVSL) / VPCH (KVSH)
- 12. API Standard Pump VS4 KVS4

#### **NON-API PUMPS**

- 1. NON API Pump BFW Pump MSS (KBSL)
- 2. NON API Pump BFW Pump MSSH (KBSM)
- 3. NON API Pump BFW Pump SS (KBSH) / SSD (KBDH)
- 4. NON API Pump RO Pump KRO