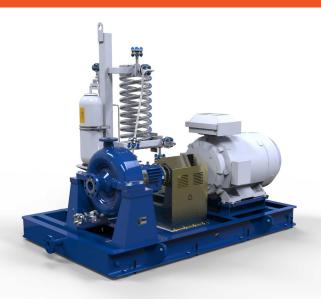

## KIRLOSKAR EBARA PUMPS LIMITED INDIA

#### API PUMPS

- 1. API Standard Pump OH1 KE1
- 2. API Standard Pump OH2 UCW (KESS)
- 3. API Standard Pump OH3 KV3
- 4. API Standard Pump OH5 KV5
- 5. API Standard Pump BB1 KBAD
- 6. API Standard Pump BB2 KS (KBSD)
- 7. API Standard Pump BB2 R2 (KBTS), R2D (KBTD)
- 8. API Standard Pump BB3 KB3S/KB3D
- 9. API Standard Pump BB4 SS(KBSH)/SSD (KBDH)
- 10. API Standard Pump BB5 DCS (KBDS) / DCD (KBDD)
- 11. API Standard Pump VS1, VS6 VPCS( KVSL) / VPCH (KVSH)
- 12. API Standard Pump VS4 KVS4

#### **NON-API PUMPS**

- 1. NON API Pump BFW Pump MSS (KBSL)
- 2. NON API Pump BFW Pump MSSH (KBSM)
- 3. NON API Pump BFW Pump SS (KBSH) / SSD (KBDH)
- 4. NON API Pump RO Pump KRO