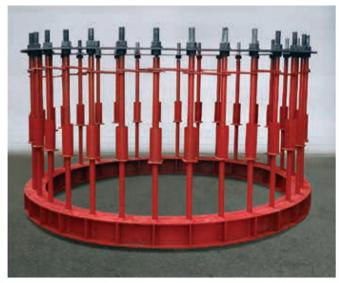

## JC FABRICA DE VALVULAS, S.A. J.C. VALVES - SPAIN

### **Gate Valves**

Bolted bonnet and pressure seal from 2" to 36" class 150 to 2500

### **Globe Valve**

Bolted bonnet and pressure seal from 2" to 36", class 150 to 2500

### **Ball Valves**

Floating Trunnion, cryogenic, DIN & ANSI, Soft and metal seataed, standard or customize constructions, different materials and executions for all kinds of services and applications.

### **Check Valves**

Bolted bonnet and pressure seal from 2" to 36", class 150 to 2500